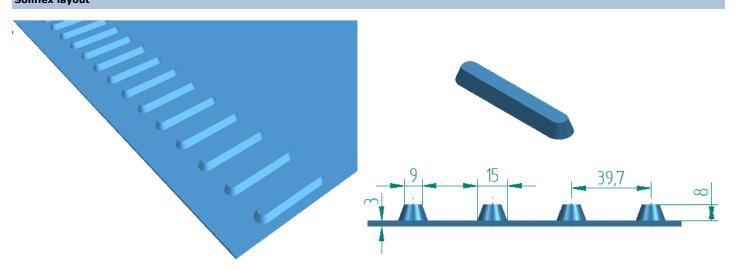

## Soliflex CB TPU/30 M1T l.blue 48in FG 2 rows

Article code: SFPU000956

| General information       |                                          |                                                               |           |         |       |          |         |  |
|---------------------------|------------------------------------------|---------------------------------------------------------------|-----------|---------|-------|----------|---------|--|
| Product group             | Soliflex                                 | Soliflex                                                      |           |         |       |          |         |  |
| Main product feature      | Positive drive, Chemie                   | Positive drive, Chemical resistant, Non-stick, Wear resistant |           |         |       |          |         |  |
|                           |                                          |                                                               |           |         |       |          |         |  |
| Belt construction         |                                          |                                                               |           |         |       |          |         |  |
| Material                  | TPU                                      |                                                               |           |         |       |          |         |  |
| Top side                  | M1 Fine matt finish, M1 Fine matt finish |                                                               |           |         |       |          |         |  |
| Bottom side               | matt                                     | matt                                                          |           |         |       |          |         |  |
| Color                     | Light blue                               | Light blue                                                    |           |         |       |          |         |  |
|                           |                                          |                                                               |           |         |       |          |         |  |
| Characteristics           |                                          |                                                               |           |         |       |          |         |  |
| Food Grade (FG)           | yes                                      | yes EU 1935/2004, EU 10/2011; FDA; No                         |           |         |       |          |         |  |
|                           |                                          |                                                               |           |         |       |          |         |  |
| Technical data            |                                          |                                                               |           |         |       |          |         |  |
| Pitch                     |                                          |                                                               |           | 39.7    | mm    | 1.56     | in.     |  |
| Hardness                  | ISO 868                                  |                                                               |           | 53D     | Shore |          |         |  |
| Force at 1% elongation    | ISO 21181                                |                                                               |           | 3       | N/mm  | 17.13    | lbs/in. |  |
| Belt thickness            |                                          |                                                               |           | 3       | mm    | 0.12     | in.     |  |
| Weight                    |                                          |                                                               |           | 4.6     | kg/m² | 0.94     | lbs/ft² |  |
| Operating temperature     | continuous                               |                                                               | from / to | -5 / 70 | °C    | 23 / 158 | °F      |  |
| Minimum pulley diameter   | flexing                                  |                                                               |           | 124.5   | mm    | 4.9      | in.     |  |
|                           | backflexing                              |                                                               |           | 250     | mm    | 9.84     | in.     |  |
| Manufacturing width       | maximum                                  |                                                               |           | 1220    | mm    | 48.03    | in.     |  |
|                           | standard                                 |                                                               |           | 1220    | mm    | 48.03    | in.     |  |
|                           |                                          |                                                               |           |         |       |          |         |  |
| Fabrication               |                                          |                                                               |           |         |       |          |         |  |
| Recommended splice method | Butt weld                                |                                                               |           |         |       |          |         |  |