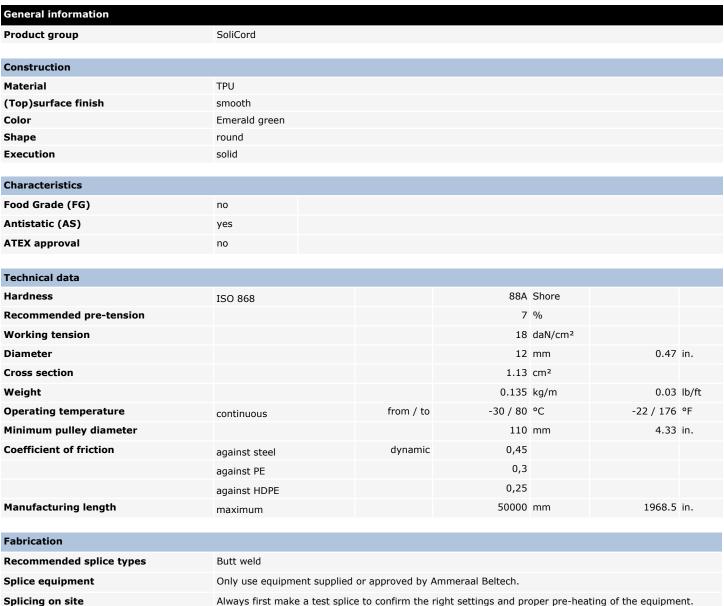

## Solicord Round belt TPU 85A E.Green SM AS 120

## Additional information

This sheet contains typical values, which apply to a temperature of approx. 20 °C (68 °F), unless otherwise stated, individual data may differ. Keep the belt tension to a practical working minimum for maximum belt and machine life. Always protect belts from sunlight/UV-radiation, avoid temperatures below 10°C and above 40°C, dust and dirt.