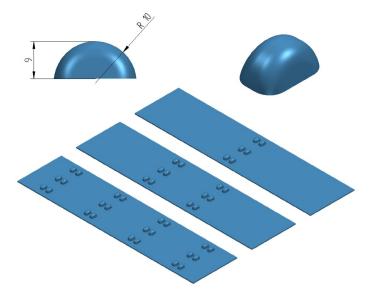

## Soliflex PRO TPU/30 R18T M1B l. blue FG Mono

Article code: SFPU000990

| General information       |                                         |                                                               |           |         |       |          |         |  |
|---------------------------|-----------------------------------------|---------------------------------------------------------------|-----------|---------|-------|----------|---------|--|
| Product group             | Soliflex                                |                                                               |           |         |       |          |         |  |
| Main product feature      | Positive drive, Chemi                   | Positive drive, Chemical resistant, Non-stick, Wear resistant |           |         |       |          |         |  |
|                           |                                         |                                                               |           |         |       |          |         |  |
| Belt construction         |                                         |                                                               |           |         |       |          |         |  |
| Material                  | TPU                                     |                                                               |           |         |       |          |         |  |
| Top side                  | profile, R18                            | profile, R18                                                  |           |         |       |          |         |  |
| Bottom side               | smooth, M1 Fine matt finish             |                                                               |           |         |       |          |         |  |
| Color                     | Light blue                              | Light blue                                                    |           |         |       |          |         |  |
|                           |                                         |                                                               |           |         |       |          |         |  |
| Characteristics           |                                         |                                                               |           |         |       |          |         |  |
| Food Grade (FG)           | yes EU 1935/2004, EU 10/2011; FDA; USDA |                                                               |           |         |       |          |         |  |
|                           |                                         |                                                               |           |         |       |          |         |  |
| Technical data            |                                         |                                                               |           |         |       |          |         |  |
| Pitch                     |                                         |                                                               |           | 51      | mm    | 2.01     | in.     |  |
| Hardness                  | ISO 868                                 |                                                               |           | 53D     | Shore |          |         |  |
| Force at 1% elongation    | ISO 21181                               |                                                               |           | 2.6     | N/mm  | 14.85    | lbs/in. |  |
| Belt thickness            |                                         |                                                               |           | 3       | mm    | 0.12     | in.     |  |
| Weight                    |                                         |                                                               |           | 3.2     | kg/m² | 0.66     | lbs/ft² |  |
| Operating temperature     | continuous                              |                                                               | from / to | -5 / 70 | °C    | 23 / 158 | °F      |  |
| Minimum pulley diameter   | flexing                                 |                                                               |           | 127.3   | mm    | 5.01     | in.     |  |
|                           | backflexing                             |                                                               |           | 159.8   | mm    | 6.29     | in.     |  |
| Manufacturing width       | maximum                                 |                                                               |           | 1800    | mm    | 70.87    | in.     |  |
|                           |                                         |                                                               |           |         |       |          |         |  |
| Fabrication               |                                         |                                                               |           |         |       |          |         |  |
| Recommended splice method | Butt weld                               |                                                               |           |         |       |          |         |  |
|                           |                                         |                                                               |           |         |       |          |         |  |