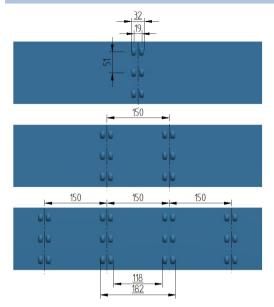

## Soliflex PRO TPU/30 R18T M1B l. blue FG Mono

Article code: SFPU000990

| General information       |                                         |                                                               |           |         |       |          |         |  |
|---------------------------|-----------------------------------------|---------------------------------------------------------------|-----------|---------|-------|----------|---------|--|
| Product group             | Soliflex                                |                                                               |           |         |       |          |         |  |
| Main product feature      | Positive drive, Chemi                   | Positive drive, Chemical resistant, Non-stick, Wear resistant |           |         |       |          |         |  |
|                           |                                         |                                                               |           |         |       |          |         |  |
| Belt construction         |                                         |                                                               |           |         |       |          |         |  |
| Material                  | TPU                                     |                                                               |           |         |       |          |         |  |
| Top side                  | profile, R18                            | profile, R18                                                  |           |         |       |          |         |  |
| Bottom side               | smooth, M1 Fine matt finish             |                                                               |           |         |       |          |         |  |
| Color                     | Light blue                              | Light blue                                                    |           |         |       |          |         |  |
|                           |                                         |                                                               |           |         |       |          |         |  |
| Characteristics           |                                         |                                                               |           |         |       |          |         |  |
| Food Grade (FG)           | yes EU 1935/2004, EU 10/2011; FDA; USDA |                                                               |           |         |       |          |         |  |
|                           |                                         |                                                               |           |         |       |          |         |  |
| Technical data            |                                         |                                                               |           |         |       |          |         |  |
| Pitch                     |                                         |                                                               |           | 51      | mm    | 2.01     | in.     |  |
| Hardness                  | ISO 868                                 |                                                               |           | 53D     | Shore |          |         |  |
| Force at 1% elongation    | ISO 21181                               |                                                               |           | 2.6     | N/mm  | 14.85    | lbs/in. |  |
| Belt thickness            |                                         |                                                               |           | 3       | mm    | 0.12     | in.     |  |
| Weight                    |                                         |                                                               |           | 3.2     | kg/m² | 0.66     | lbs/ft² |  |
| Operating temperature     | continuous                              |                                                               | from / to | -5 / 70 | °C    | 23 / 158 | °F      |  |
| Minimum pulley diameter   | flexing                                 |                                                               |           | 127.3   | mm    | 5.01     | in.     |  |
|                           | backflexing                             |                                                               |           | 159.8   | mm    | 6.29     | in.     |  |
| Manufacturing width       | maximum                                 |                                                               |           | 1800    | mm    | 70.87    | in.     |  |
|                           |                                         |                                                               |           |         |       |          |         |  |
| Fabrication               |                                         |                                                               |           |         |       |          |         |  |
| Recommended splice method | Butt weld                               |                                                               |           |         |       |          |         |  |
|                           |                                         |                                                               |           |         |       |          |         |  |